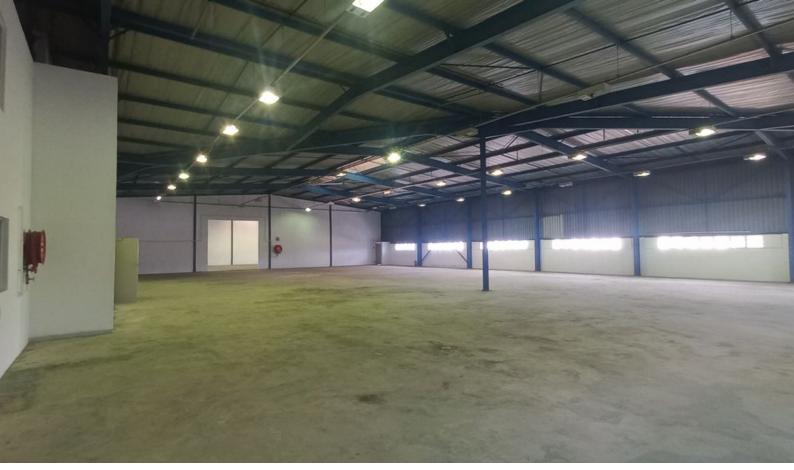

## Large property just off Henry Pennington in Westmead

This unit is located in a very secure complex with easy access to all major routes in the Pinetown area. Good access for single axle trucks. Power can be upgraded.

| Floor Size        | 1385m <sup>2</sup> |
|-------------------|--------------------|
| Zoning            | Industrial         |
| Truck Access      | Single Trailer     |
| Open Parking Bays | 6                  |
| Security          | Yes                |
| Power 3 Phase     | Yes                |
| Available From    | Immediately        |
| Lease Period      | 36 months          |
| Annual Escalation | None%              |
|                   |                    |