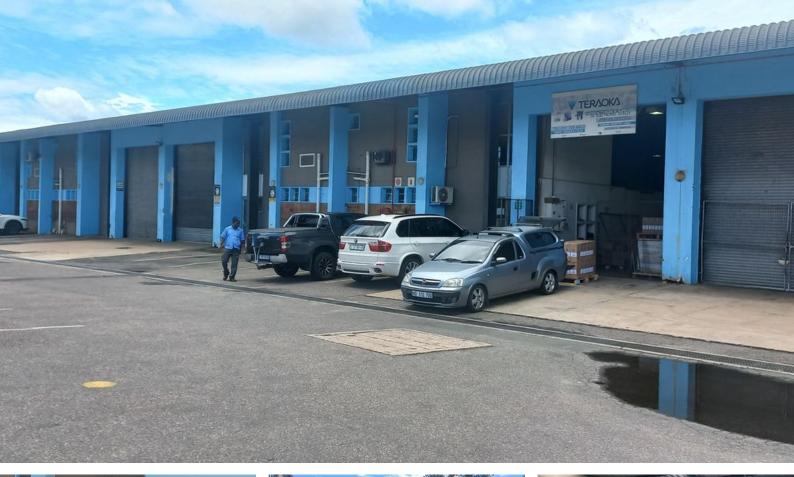

## Clearspan unit with good power in a secure business park

Unit has great height and good power. It is situated in a very secure park on the border between Pinetown Central and Westmead. Very close to Fields hill and a short distance from N3.