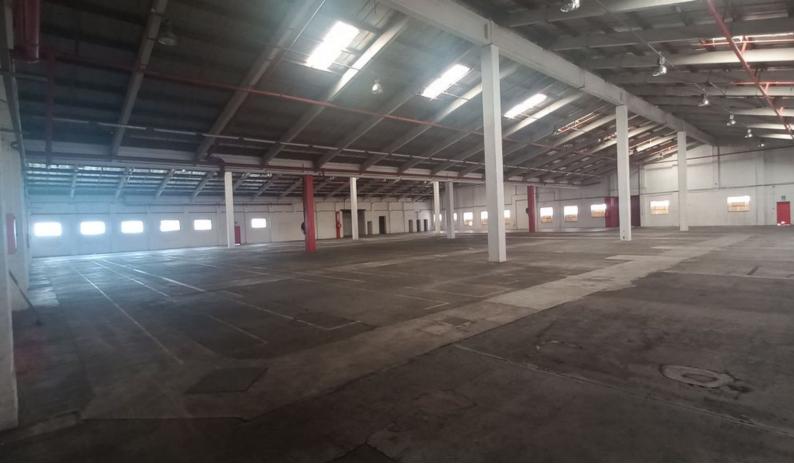

## **Excellent logistics warehouse with superlink access**

Centrally located in New Germany, this unit is situated in a very secure park with 24 hour security. The yard area soon to be expanded to roughly 1400m2. Would be an ideal location for a logistics driven operation, or heavier manufacturing with massive power available. There are two sprinkler systems 5.5mm Standard hazard and 12.5mm high hazard. The landlord is willing to configure to suit the tenants needs.