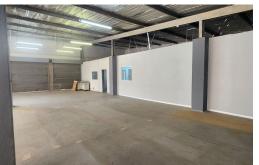

## Well positioned unit in a neat park

The unit is ideally positioned at the entrance to a secure park very close to Henry Pennington road which gives great access to the N3, M13 and m7. Unit includes roughly 150m2 of parking/yard. Most of the interior consists of dry walling which can easily be removed if less office space is needed. Owner would prefer a lease of at least 3 years but is negotiable. Westmead is an ideal industrial area very close to the N3 corridor. With the new developments in the shongweni and