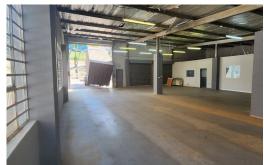

## Well positioned unit in a neat park

The unit is ideally positioned at the entrance to a secure park very close to Henry Pennington road which gives great access to the N3, M13 and m7. Unit includes roughly 150m2 of parking/yard. Most of the interior consists of dry walling which can easily be removed if less office space is needed. Owner would prefer a lease of at least 3 years but is negotiable. Westmead is an ideal industrial area very close to the N3 corridor. With the new developments in the shongweni and