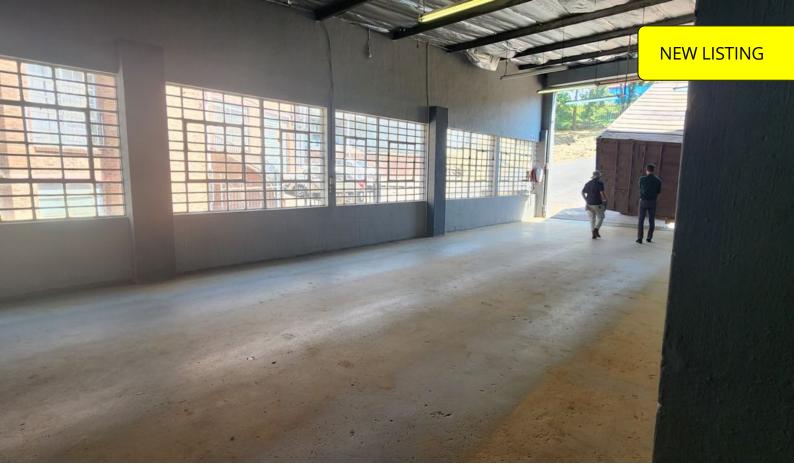

## Well positioned unit in a neat park

The unit is ideally positioned at the entrance to a secure park very close to Henry Pennington road which gives great access to the N3, M13 and m7. Unit includes roughly 150m2 of parking/yard. Most of the interior consists of dry walling which can easily be removed if less office space is needed. Owner would prefer a lease of at least 3 years but is negotiable. Westmead is an ideal industrial area very close to the N3 corridor. With the new developments in the shongweni and