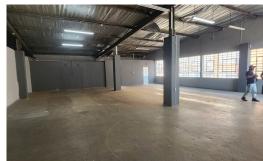

## Well positioned unit in a neat park

The unit is ideally positioned at the entrance to a secure park very close to Henry Pennington road which gives great access to the N3, M13 and m7. Unit includes roughly 150m2 of parking/yard. Most of the interior consists of dry walling which can easily be removed if less office space is needed. Owner would prefer a lease of at least 3 years but is negotiable. Westmead is an ideal industrial area very close to the N3 corridor. With the new developments in the shongweni and