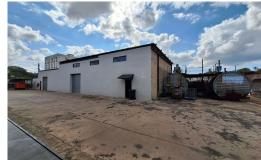

## 348sqm Warehouse for Rent in Queensburgh

This is a well secured warehouse for rent in Queensburgh. The unit is fully fenced and has pre paid electricity. The unit has a neat office component and a small shared yard allocation. The warehouse for rent has good road access and forms part of the Queensburgh, Kharwastan Industrial hub.

The premises has easy access to Stella Road, M7 and access routes to

Shanesh Ramkissoon
Agent
+27680180001
shanesh@maxprop.solutions

www.maxprop.co.za WEB REF: CL2194