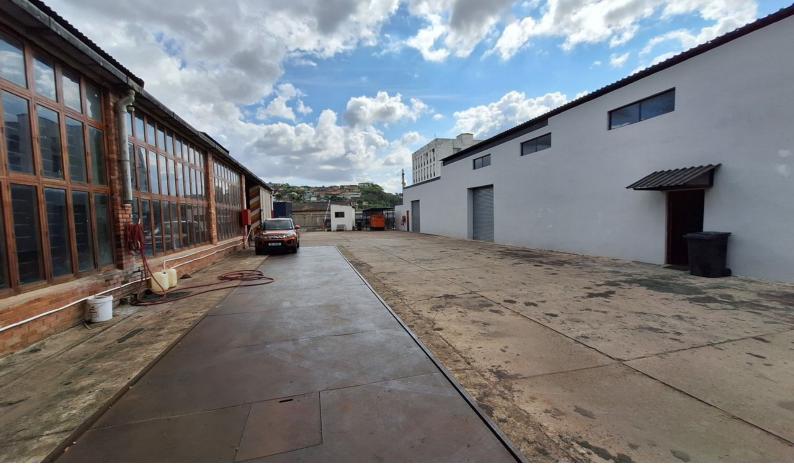

## 348sqm Warehouse for Rent in Queensburgh

This is a well secured warehouse for rent in Queensburgh. The unit is fully fenced and has pre paid electricity. The unit has a neat office component and a small shared yard allocation. The warehouse for rent has good road access and forms part of the Queensburgh, Kharwastan Industrial hub.

The premises has easy access to Stella Road, M7 and access routes to

Shanesh Ramkissoon
Agent
+27680180001
shanesh@maxprop.solutions

www.maxprop.co.za WEB REF: CL2194