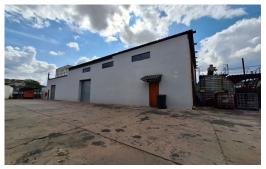

## 348sqm Warehouse for Rent in Queensburgh

This is a well secured warehouse for rent in Queensburgh. The unit is fully fenced and has pre paid electricity. The unit has a neat office component and a small shared yard allocation. The warehouse for rent has good road access and forms part of the Queensburgh, Kharwastan Industrial hub.

The premises has easy access to Stella Road, M7 and access routes to

Shanesh Ramkissoon
Agent
+27680180001
shanesh@maxprop.solutions

www.maxprop.co.za WEB REF: CL2194