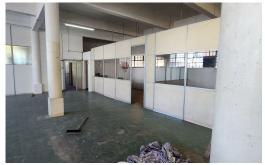

## Ideal light manufacturing site on Brickfield road

The unit is situated very close to the N2. It features a large warehouse with some offices with an entrance on to Brickfield road. The entrance at the rear allows for small truck access for off loading into the warehouse.