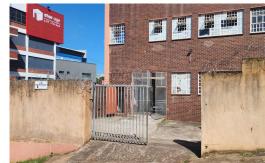

## Ideal light manufacturing site on Brickfield road

The unit is situated very close to the N2. It features a large warehouse with some offices with an entrance on to Brickfield road. The entrance at the rear allows for small truck access for off loading into the warehouse.