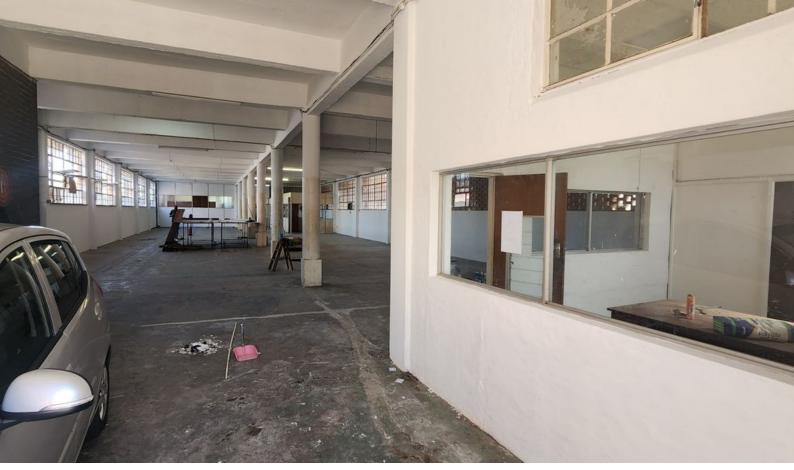

## Ideal light manufacturing site on Brickfield road

The unit is situated very close to the N2. It features a large warehouse with some offices with an entrance on to Brickfield road. The entrance at the rear allows for small truck access for off loading into the warehouse.