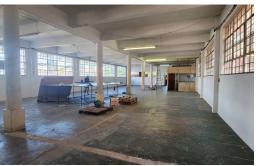

## Ideal light manufacturing site on Brickfield road

The unit is situated very close to the N2. It features a large warehouse with some offices with an entrance on to Brickfield road. The entrance at the rear allows for small truck access for off loading into the warehouse.