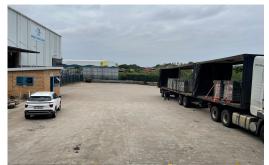

## 7668m² "Premium" Grade Warehouse to rent in Westville

This magnificent warehouse just off the N3 at Westville, boasts yard space of 3524m² for multi- lane ingress and egress and free flowing areas for bigger trucks. The double storey office space is 440m² which gives a total GLA of 7668m². The warehouse height of 15 m to the eaves can cater for racking if required, and the power of 200 amps can be upgraded to 1000 amps. There is a floor loading capacity of 10T per m² in the warehouse and 8T in the yard. This warehouse also