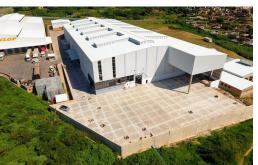

## 7668m² "Premium" Grade Warehouse to rent in Westville

This magnificent warehouse just off the N3 at Westville, boasts yard space of 3524m² for multi- lane ingress and egress and free flowing areas for bigger trucks. The double storey office space is 440m² which gives a total GLA of 7668m². The warehouse height of 15 m to the eaves can cater for racking if required, and the power of 200 amps can be upgraded to 1000 amps. There is a floor loading capacity of 10T per m² in the warehouse and 8T in the yard. This warehouse also