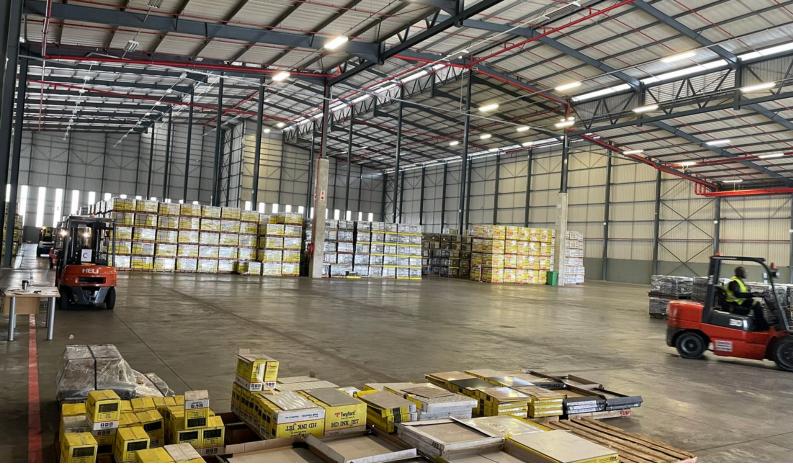

## 7668m² "Premium" Grade Warehouse to rent in Westville

This magnificent warehouse just off the N3 at Westville, boasts yard space of 3524m² for multi- lane ingress and egress and free flowing areas for bigger trucks. The double storey office space is 440m² which gives a total GLA of 7668m². The warehouse height of 15 m to the eaves can cater for racking if required, and the power of 200 amps can be upgraded to 1000 amps. There is a floor loading capacity of 10T per m² in the warehouse and 8T in the yard. This warehouse also