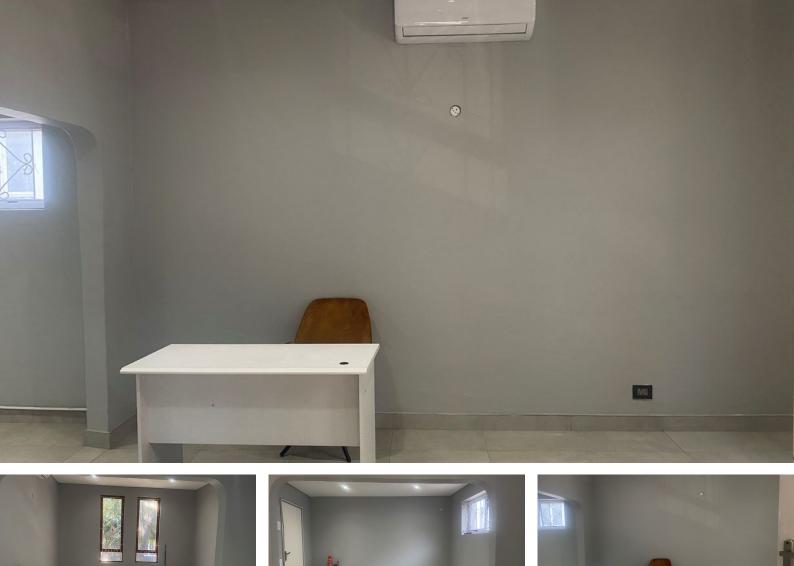

## A versatile office space ideal for mixed-use purposes

This well-lit, modern workspace offers [50m2] of flexible floor area, featuring open-plan layouts and private offices to suit various business needs. Key amenities include central heating/air conditioning, secure access, and parking. Perfect for startups, creative professionals, or established businesses, the space is designed to accommodate a variety of functions, from traditional office settings to collaborative workspaces or light commercial activities. Located in a