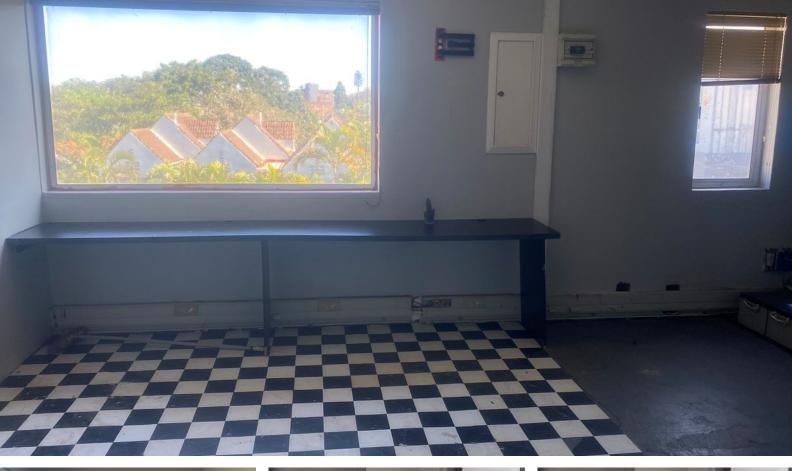

Floor Size Zoning Available From Lease Period

40m<sup>2</sup> Mixed Use Immediately 12 months

## Shop Available At Essenwood Area

This well-lit, modern workspace offers [40m2] of flexible floor area, featuring open-plan layouts and private offices to suit various business needs. Key amenities include central heating/air conditioning, secure access, and parking. Perfect for startups, creative professionals, or established businesses, the space is designed to accommodate a variety of functions, from traditional office settings to collaborative workspaces or light commercial activities. Located in a