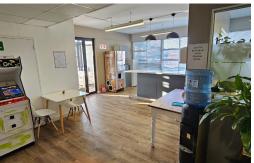

## Office For Rent in Central Pinetown

This is a neat professionally setup office that is available for rent in Pinetown Central. The unit is on the upper level of this well located building. The unit is ideal for doctors, lawyers, recruitment agencies and professional service providers. The unit is airconditioned and neatly tiled.