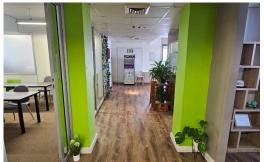

## Office For Rent in Central Pinetown

This is a neat professionally setup office that is available for rent in Pinetown Central. The unit is on the upper level of this well located building. The unit is ideal for doctors, lawyers, recruitment agencies and professional service providers. The unit is airconditioned and neatly tiled.