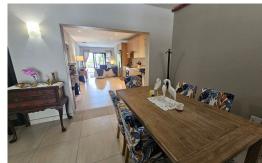

The fitted kitchen has quarts stone counter top, dual bowl sink, under counter oven, cooker hob and extractor, which opens onto the dining room and living area, with a covered patio overlooking the garden area.