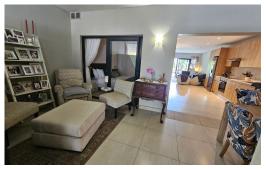

The fitted kitchen has quarts stone counter top, dual bowl sink, under counter oven, cooker hob and extractor, which opens onto the dining room and living area, with a covered patio overlooking the garden area.