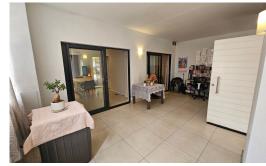

The fitted kitchen has quarts stone counter top, dual bowl sink, under counter oven, cooker hob and extractor, which opens onto the dining room and living area, with a covered patio overlooking the garden area.