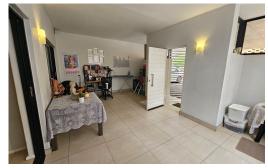

The fitted kitchen has quarts stone counter top, dual bowl sink, under counter oven, cooker hob and extractor, which opens onto the dining room and living area, with a covered patio overlooking the garden area.