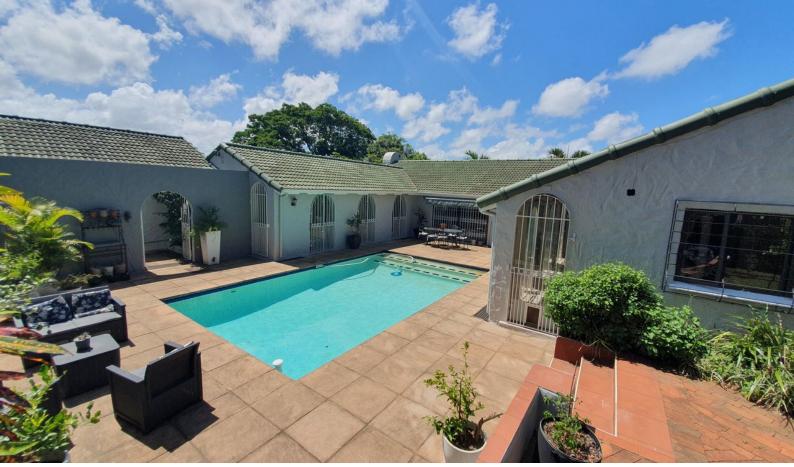

## Stunning U-Shaped Home with Pool and Granny Flat

HIGHDALE ROAD - Dual Mandate - Discover this exquisite family home, designed for both comfort and entertainment. Nestled in a secure and private setting, this immaculate property offers a unique U-shaped layout that embraces a sparkling swimming pool and an inviting entertainment area, perfect for hosting or relaxing. Featuring 4 spacious bedrooms, including a luxurious main en-suite, 2.5 modern bathrooms, with a shared bathroom conveniently serving two bedrooms, the smaller bedroom could be used as a work from home area.