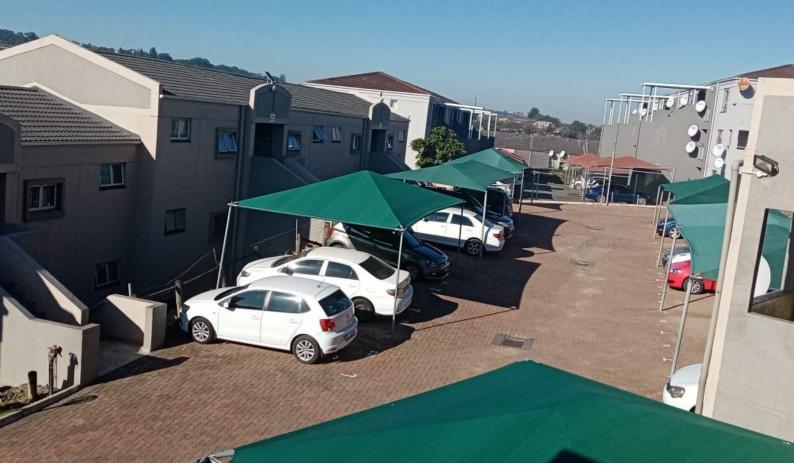

## **2 Bedroom Apartment**

Lovely and neat 2 bedroom flat. Open kitchen with built in cupboards with hob, under counter oven and extractor. Lounge with a door that leads to the balcony. 1 Family bathroom, tub, basin and toilet. Well managed complex with security. 24hr parking. Conveniently located within all amenities.