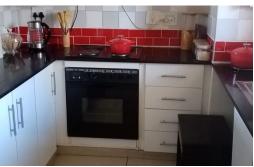

## **2 Bedroom Apartment**

Lovely and neat 2 bedroom flat. Open kitchen with built in cupboards with hob, under counter oven and extractor. Lounge with a door that leads to the balcony. 1 Family bathroom, tub, basin and toilet. Well managed complex with security. 24hr parking. Conveniently located within all amenities.