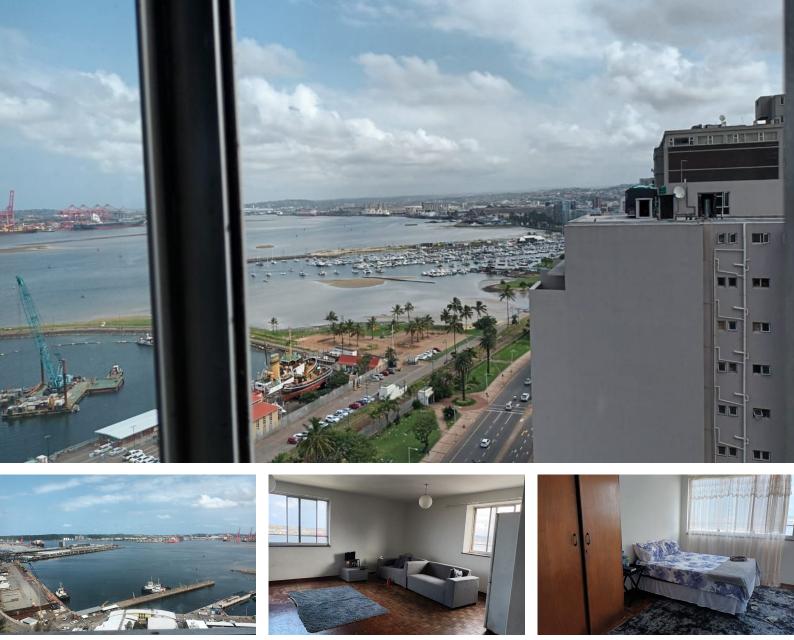

## Specious 2 bedroom.

This unit consist of 2 specious bedroom, both with built in cupboards 2 bathroom one with a tub and another one with a shower kitchen with built in cupboards ,open plan lounge and dining area beautiful harbor view also the unit comes with a parking 24 hours security ,5 minutes away from Ushaka marine close to transport.