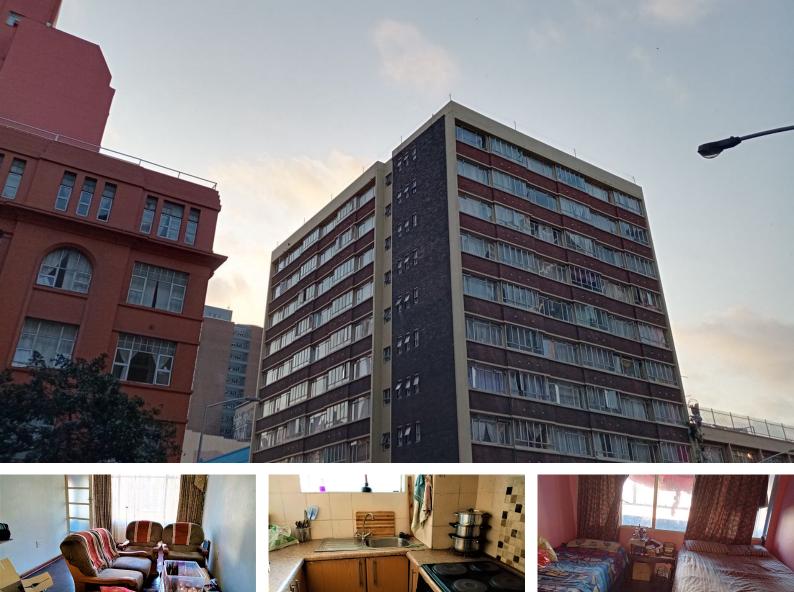

## **Spacious One and a Half Bedroom**

Maxprop Glenwood presents a spacious one and half bedroom in the cbd, we calling all first time home dreamers and investors who are willing to invest in this lovely apartment. It has a lovely fitted kitchen, dining area a spacious lounge, bedroom and half size room that can fit a double sized bed. Toilet has a bath tub Wooden tiled and if polished can turn to beautiful floors

Security is 24/7 and this apartment I must say is close to all amenities you can think of Call for viewing

Vivian Moyo Candidate Property Practitioner Registered with PPRA (FFC 1221658)

074 087 2040 vivianm@maxprop.solutions