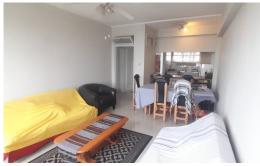

As you walk into the apartment, there is a kitchen with white fitted cupboards on the left and a bathroom that comes with a bathtub. As you walk down the passage it leads you to the open plan lounge and dining area, with the main bedroom on the right. This apartment has therapeutic views of the harbour.