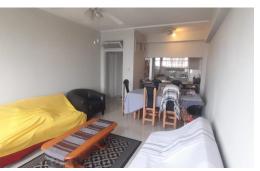

As you walk into the apartment, there is a kitchen with white fitted cupboards on the left and a bathroom that comes with a bathtub. As you walk down the passage it leads you to the open plan lounge and dining area, with the main bedroom on the right. This apartment has therapeutic views of the harbour.