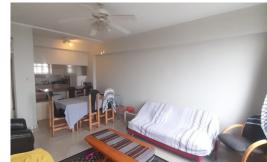

As you walk into the apartment, there is a kitchen with white fitted cupboards on the left and a bathroom that comes with a bathtub. As you walk down the passage it leads you to the open plan lounge and dining area, with the main bedroom on the right. This apartment has therapeutic views of the harbour.