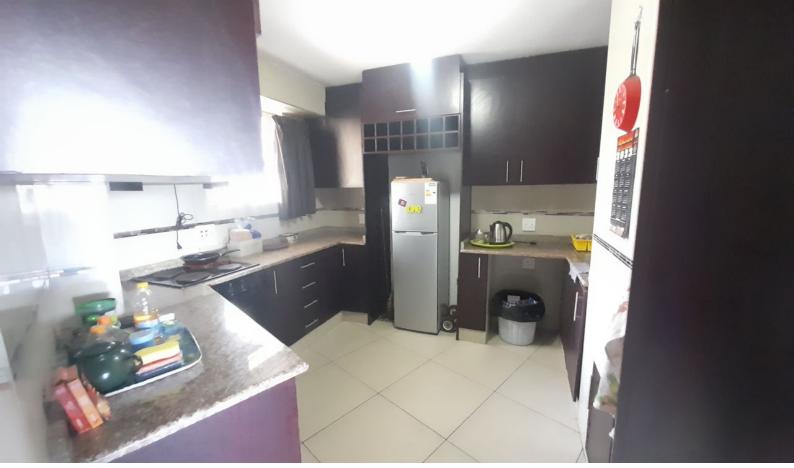

As you walk in the apartment, there is a kitchen on the left with white fitted cupboards, the open plan kitchen flows into the lounge and dining area that leads you to the half bedroom/balcony with beautiful views of the harbour.