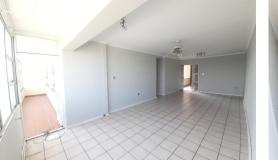

As you walk into the apartment, there is an open plan lounge and dining area, on the right the is the kitchen with white fitted cupboards. Opposite the kitchen there are 2 bedrooms with fitted cupboards and beautiful views of the harbour. Down the corridor there is a bathroom