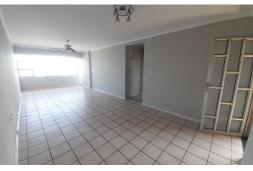

As you walk into the apartment, there is an open plan lounge and dining area, on the right the is the kitchen with white fitted cupboards. Opposite the kitchen there are 2 bedrooms with fitted cupboards and beautiful views of the harbour. Down the corridor there is a bathroom