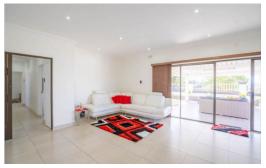

## **Beautiful Home in Glenmore**

A well maintained home offers an open plan modern kitchen with granite tops ,gas stove and ample carboard space. The open plan dining and living area flows to the wonderful covered outdoor entertainment area and braai with a lovely harbour view 3 spacious bedrooms, all with air conditioned and build in carboards ,modern 2 bathrooms, shower ,toilet and basin