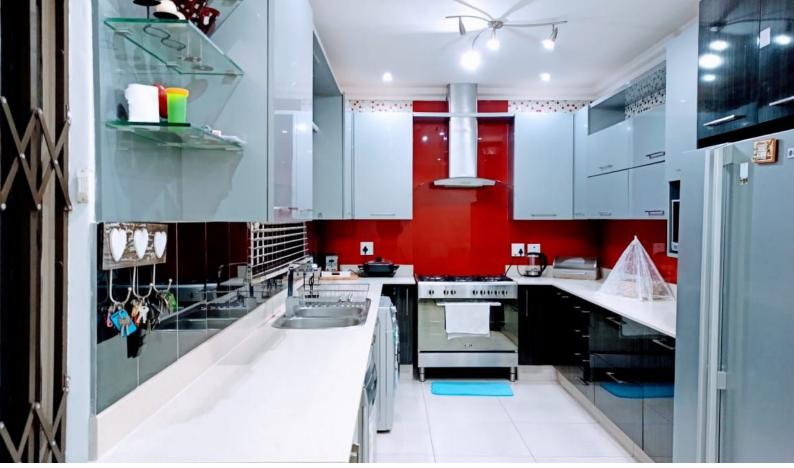

## **Beautiful Home in Glenmore**

A well maintained home offers an open plan modern kitchen with granite tops ,gas stove and ample carboard space. The open plan dining and living area flows to the wonderful covered outdoor entertainment area and braai with a lovely harbour view 3 spacious bedrooms, all with air conditioned and build in carboards ,modern 2 bathrooms, shower ,toilet and basin