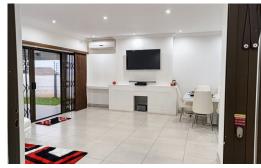

## **Beautiful Home in Glenmore**

A well maintained home offers an open plan modern kitchen with granite tops ,gas stove and ample carboard space. The open plan dining and living area flows to the wonderful covered outdoor entertainment area and braai with a lovely harbour view 3 spacious bedrooms, all with air conditioned and build in carboards ,modern 2 bathrooms, shower ,toilet and basin