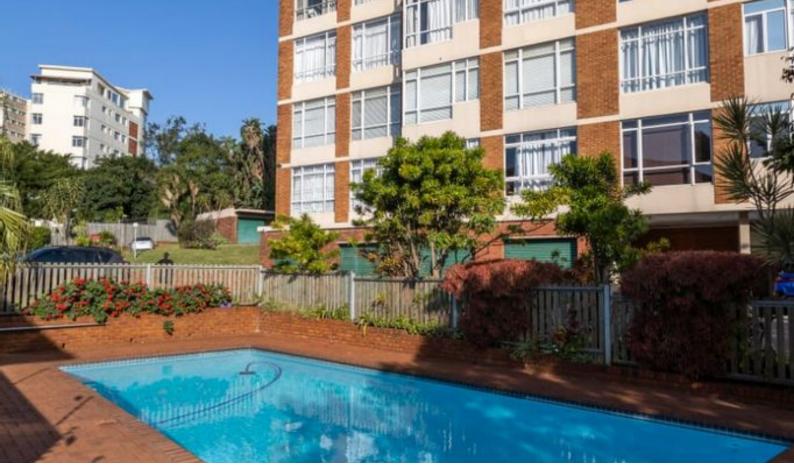

## R1,195,000

**Monthly Bond Repayments** R12,334.65 Calculated over 20 years at 11% with no deposit

| Land Size      | 3,375m <sup>2</sup> |
|----------------|---------------------|
| Floor Size     | 118m <sup>2</sup>   |
| Property Title | Sectional Title     |
| Rates          | R1,075.00           |
| Levies         | R2,410.00           |
| Security       | Yes                 |
| Furnished      | Yes                 |
| Pool           | Yes                 |
| Pets Allowed   | No                  |

Well secure maintained complex, beautiful garden and a communal

Lincy Tigere Candidate Property Practitioner Registered with PPRA (FFC 1235633)

079 349 7009 lincyt@maxprop.solutions