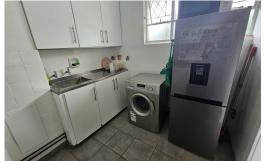

## **Secure 1.5 Bed Apartment In Upper Glenwood**

This secure apartment offers:

ONE large bedroom, with built in cupboards.

Fitted kitchen with built in cupboards.

Spacious family living area.

Family bathroom, with walk in shower and bath tub.