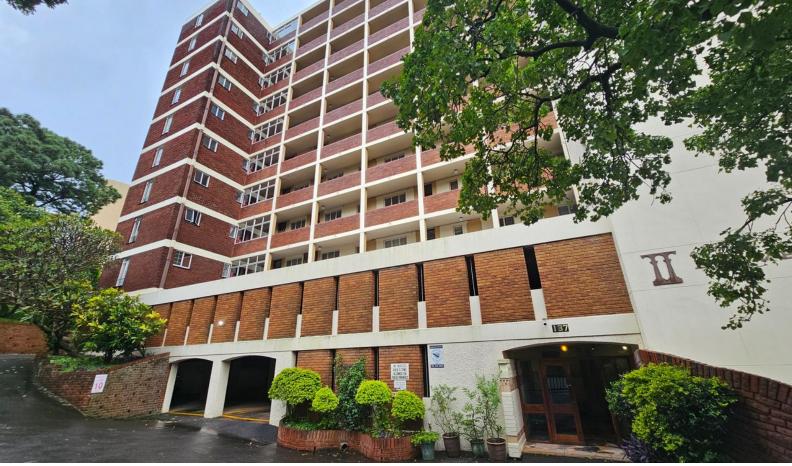

## **Secure 1.5 Bed Apartment In Upper Glenwood**

This secure apartment offers:

ONE large bedroom, with built in cupboards.

Fitted kitchen with built in cupboards.

Spacious family living area.

Family bathroom, with walk in shower and bath tub.