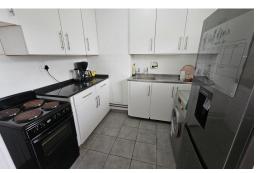

## **Secure 1.5 Bed Apartment In Upper Glenwood**

This secure apartment offers:

ONE large bedroom, with built in cupboards.

Fitted kitchen with built in cupboards.

Spacious family living area.

Family bathroom, with walk in shower and bath tub.