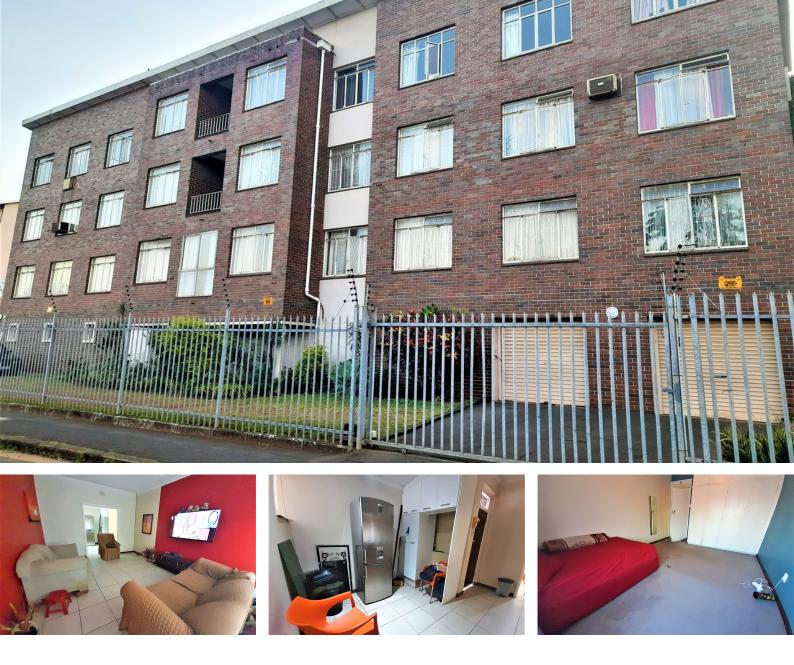

## R960,000

**Monthly Bond Repayments** R9,909.01 Calculated over 20 years at 11% with no deposit

🗏 2.5 🤄 1 🍙 1

| Floor Size     | 104m²           |
|----------------|-----------------|
| Property Title | Sectional Title |
| Security       | Yes             |
| Furnished      | Yes             |
| Pool           | Yes             |
| Pets Allowed   | No              |

## Family favourite 2.5 bedroom home

This neat lock up and go home is situated in a sought after neighbourhood. It is in a secured complex ensuring absolute safety and security. This home comprises of 2.5 bedrooms, a bathroom, and kitchen with built-in-cupboards, lounge and dining area. Also consisting of a garage that can accommodate one car as well as a storage place, strategically located in a fully walled complex.