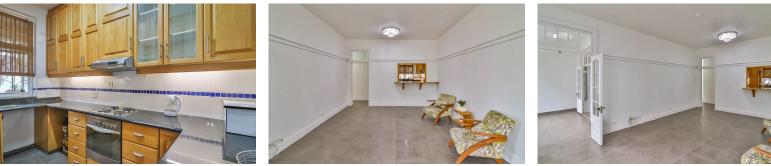

## LUXURY APARTMENT AVAILABLE IMMEDIATELY

This apartment is designed with all you require in terms of basic requirements Neutral colour palette of whites and grey throughout the apartment allows the new owners to decorate to their liking.

The lounge and dining area is open plan, with high ceilings, LED crystal chandeliers and Baltimore porcelain imported tiles from Spain. A good size fully fitted kitchen, with solid wooden cupboards, under counter LED lights, granite counter tops, hob and under counter oven, extractor fan as well as connections for your washing machine, dishwasher and tumble dryer. Both bedrooms are not small by any