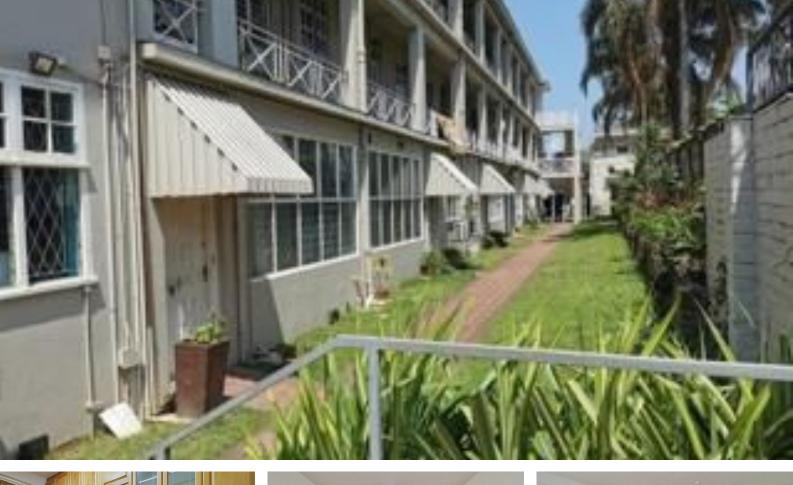

## LUXURY APARTMENT AVAILABLE IMMEDIATELY

This apartment is designed with all you require in terms of basic requirements Neutral colour palette of whites and grey throughout the apartment allows the new owners to decorate to their liking.

The lounge and dining area is open plan, with high ceilings, LED crystal chandeliers and Baltimore porcelain imported tiles from Spain. A good size fully fitted kitchen, with solid wooden cupboards, under counter LED lights, granite counter tops, hob and under counter oven, extractor fan as well as connections for your washing machine, dishwasher and tumble dryer. Both bedrooms are not small by any