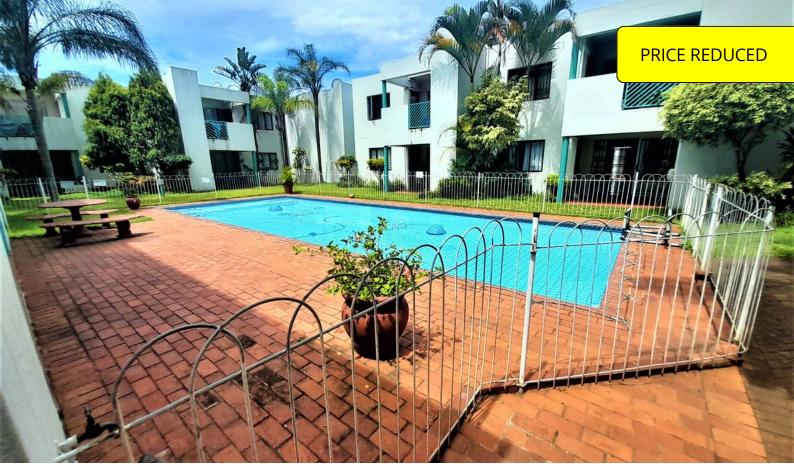

## R1,250,000

**Monthly Bond Repayments** R12,902.35 Calculated over 20 years at 11% with no deposit

2

2

| Floor Size     | 88m²            |
|----------------|-----------------|
| Property Title | Sectional Title |
| Rates          | R890.00         |
| Levies         | R1,890.00       |
| Security       | Yes             |
| Furnished      | Yes             |
| Pool           | Yes             |
| Pets Allowed   | No              |

## **Exclusive immaculate 2 bedrooms ground floor simplex**

A truly spectacular property that impresses the moment you walk through the front door. This two bedroom home is truly giving you expression to the concept of a smart home with a great address, it is immaculate, upmarket and provides the ideal lock-up and go home. Its practical design and layout offers one a comfortable and spacious living space. This unit boasts with a spacious lounge, dining room, beautiful, sunny and bright bedrooms. The kitchen has granite counter tops, built-in cupboards, and plenty of space for all your appliances. Additional to the above is a luxury 2 bathrooms, 24 hour security guard, access gate and electric fence with CCTV. Don't Delay