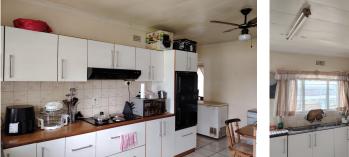

## Priced to sell

This freestanding house situated in the quiet area of Newlands East offers three spacious bedrooms with built-in cupboards, a main bedroom with an ensuite one family bathroom one guest toilet spacious lounge an open plan dining area fully fitted kitchen with a stove and oven well maintained garden parking that can take up to 5 cars and a carport, close to Shoprite, and the police station.