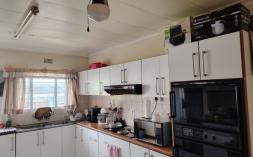

## Priced to sell

This freestanding house situated in the quiet area of Newlands East offers three spacious bedrooms with built-in cupboards, a main bedroom with an ensuite one family bathroom one guest toilet spacious lounge an open plan dining area fully fitted kitchen with a stove and oven well maintained garden parking that can take up to 5 cars and a carport, close to Shoprite, and the police station.