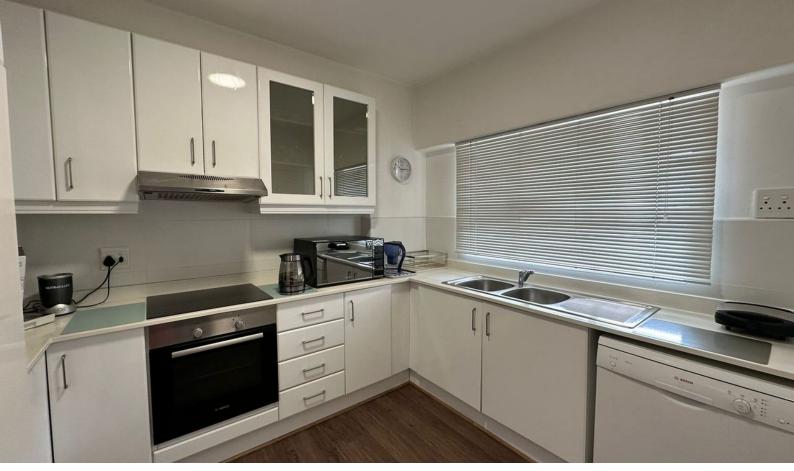

## 2.5 Bedroom Apartment

A stunning, modern two and and a half bedroom with sea views is presented to you. Its unbelievable on what it offers with and un describable until you view it.

The apartment is spacious about 123 square meter and offers a modern lounge, dining, two bedroom with built in wardrobes and a closed balcony with stunning sea views and making it a half bedroom Kitchen is brilliant and comes with pure white fitted cupboards which are topped with granite stone, double sink for dishes and fitted stove with an extractor. Floors in the kitchen are laminated