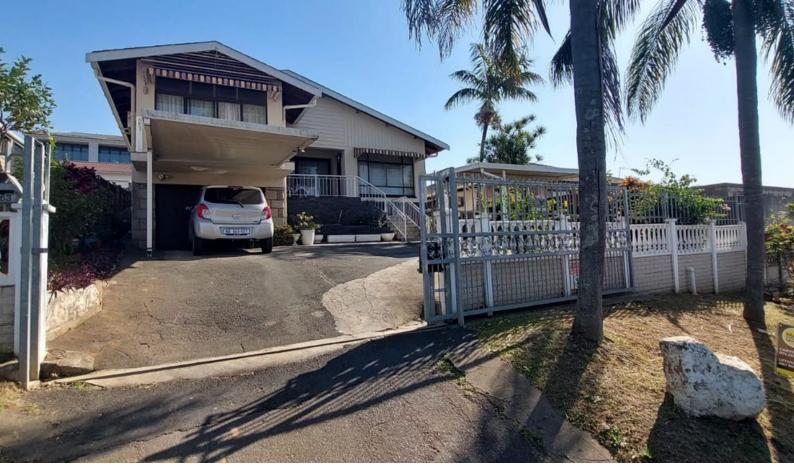

## Versatile Freehold Property with Two Houses and Teen Pad

Nestled in a sought-after location, this versatile freehold property offers an exceptional opportunity with two houses and an additional teen pad. The main house has been recently upgraded with a stylish kitchen featuring new cupboards and porcelain tiles. It boasts two bedrooms and an attached teen pad complete with its own entrance, kitchen, and bathroom. Two lounges and a spacious dining room lead out to a covered balcony, perfect for outdoor dining and entertaining.

## R1,599,000

**Monthly Bond Repayments** R16,504.69 Calculated over 20 years at 11% with no deposit

1

| Land Size      | 725m²     |
|----------------|-----------|
| Property Title | Freehold  |
| Rates          | R1,170.84 |
| Security       | Yes       |
| Furnished      | Yes       |
| Pool           | Yes       |
| Pets Allowed   | Yes       |
|                |           |