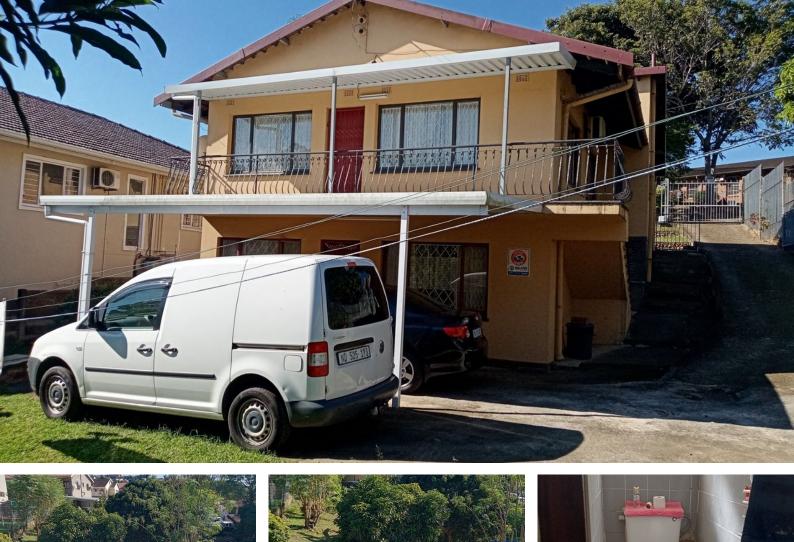

## **Family Home**

Maxprop Glenwood presents to you a family home located in the suburb of Reservoir Hills. This home offers a lovely medium sized kitchen with fitted wooden cupboard which are topped with granite tops, from the kitchen you enter a lovely dining area which a 8 chair dining table can fit and from this dining area you go to a lounge area.

This property has three bedrooms neatly tiled and you are led to the varandah

Vivian Moyo Candidate Property Practitioner Registered with PPRA (FFC 1221658)

074 087 2040 vivianm@maxprop.solutions