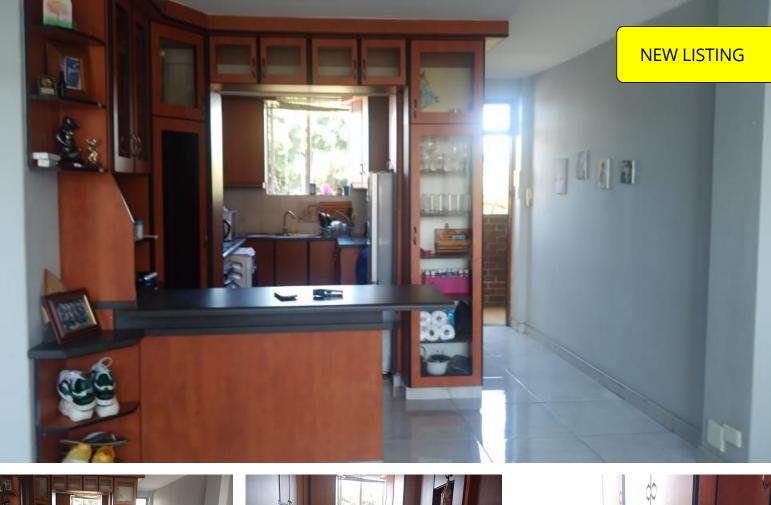

## Lock Up And Go

This lovely 2 bed with bic. Tiled throughout the flat with a lovely kitchen with lots of cupboards, a fitted stove and a breakfast nook. Open plan lounge/dining room, lovely bathroom. Plus a lock up garage automated and a parking space. Lovely grounds for the children to play.

Close to shops, schools and transport.