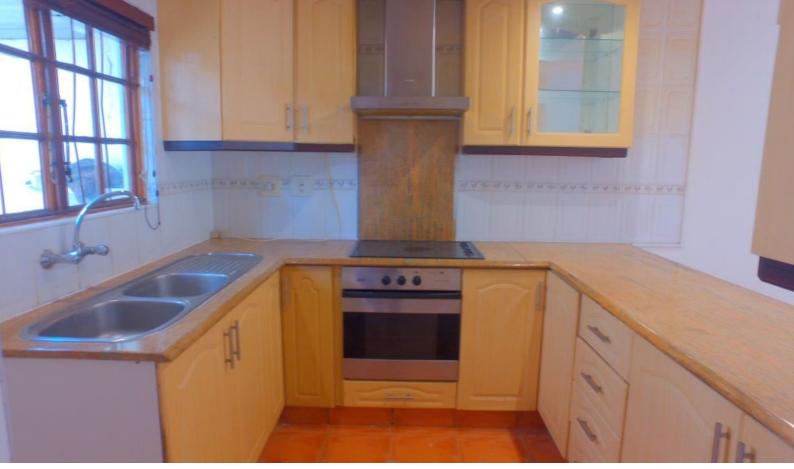

Next to the front door is a small laundry room with plumbing supplied for a front or top loader washing machine.

The kitchen is fitted with a double sink, a free standing four plate stove and overhead extractor hob.. There is a large marble kitchen counter that opens up to the lounge area and can be used as a