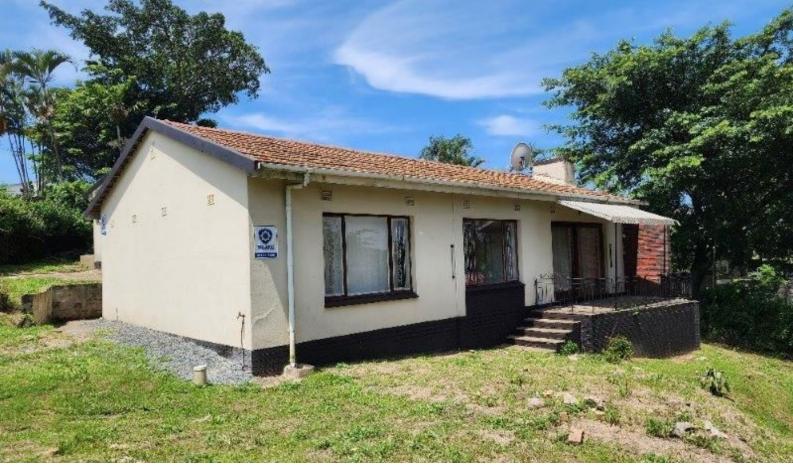

## R995,000

**Monthly Bond Repayments** R10,270.27 Calculated over 20 years at 11% with no deposit

3

1

| Land Size           | 1,162m²  |
|---------------------|----------|
| Property Title      | Freehold |
| Rates               | R979.00  |
| Security            | Yes      |
| Furnished           | Yes      |
| Staff Accommodation | 1        |
| Pool                | Yes      |
| Pets Allowed        | No       |
|                     |          |

## STARTER HOME (GREAT POTENTIAL) JUST 750 METERS FROM BEN PINE PRIMARY!

Very well maintained complex which offers a playground for the kiddies. Secure with a guard during the day and electric gates. This home is ready to be loved by another person, this unit offers one bedroom with an ensuite.