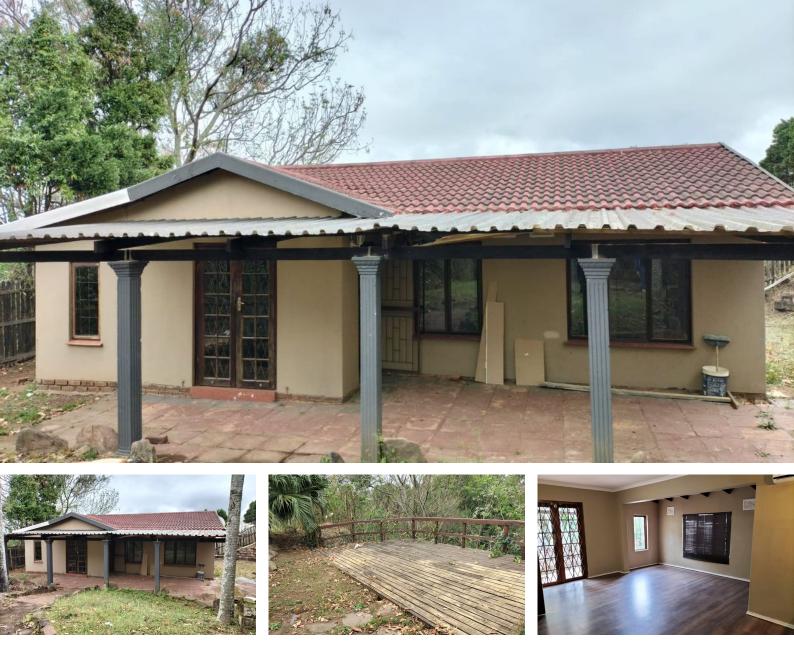

## Two-Bedroom Corner House in Trafalgar Place, Farningham Ridge

Are you searching for a spacious and comfortable home nestled within a secure, gated complex? Look no further! This two-bedroom corner house in Trafalgar Place, Farningham Ridge offers the perfect blend of modern living and natural beauty.

Enjoy the spaciousness of an open-plan living area, dining room, and lounge with air conditioning.

The modern kitchen features built-in stove with gas hob, ensuring a reliable cooking experience even during load shedding.