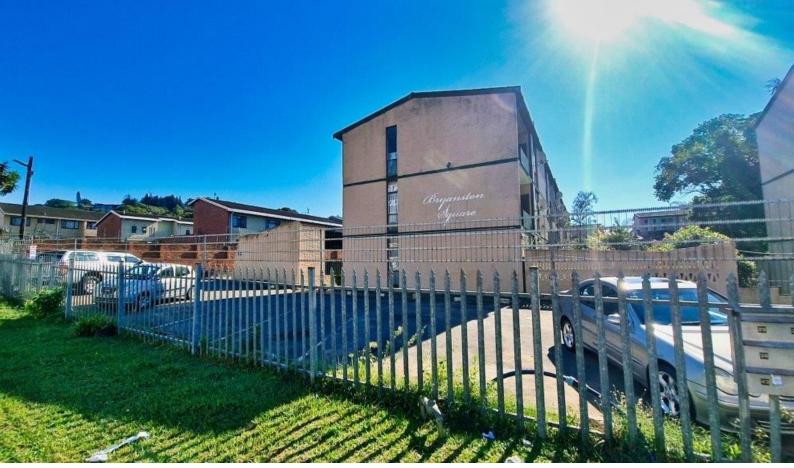

## STUNNING GARDEN FLAT: CENTRAL PINETOWN

This apartment offers an 89m2 modern 2 bedrooms. A cosy kitchen, with fully fitted touch stove, HOB, family bathroom with separate loo, open plan lounge and dining room

leading to an enclosed patio (can fit a single bed) with a sliding door that is facing the park/braai area,

glazed garden, secure with undercover parking and an electrical gate. Close to all amenities