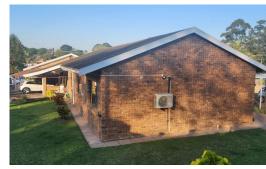

## 3 BEDROOM HOME PLUS A GRANNY FLAT IN A SOUGHT AFTER AREA OF HATTON ESTATES

This beautifully maintained family home consists of a lounge, and a separate dining-room.

Well fitted kitchen with fitted oven & hob, plenty of cupboard space. There is a covered courtyard, great for a washing machine and those rainy days.

3 spacious bedrooms with plenty built-in cupboards, plus a study. 2 full bathrooms with bath & shower ( 1 en-suite) . The house is fully tiled with so many extras to offer...

Fitted blinds throughout, fully air-conditioned, fibre network, 3 phase electricity, alarm system plus outside beams. Double garage. THERE IS