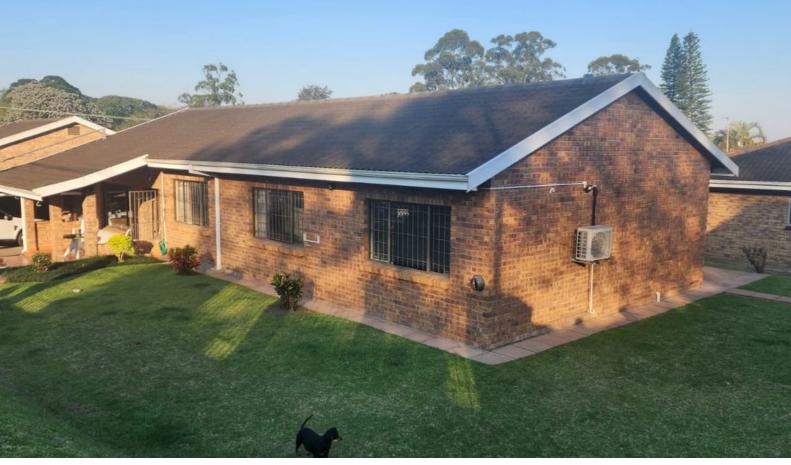

## 3 BEDROOM HOME PLUS A GRANNY FLAT IN A SOUGHT AFTER AREA OF HATTON ESTATES

This beautifully maintained family home consists of a lounge, and a separate dining-room.

Well fitted kitchen with fitted oven & hob, plenty of cupboard space. There is a covered courtyard, great for a washing machine and those rainy days.

3 spacious bedrooms with plenty built-in cupboards, plus a study. 2 full bathrooms with bath & shower ( 1 en-suite) . The house is fully tiled with so many extras to offer...

Fitted blinds throughout, fully air-conditioned, fibre network, 3 phase electricity, alarm system plus outside beams. Double garage. THERE IS