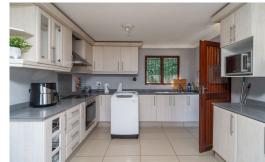

## **Stunning 2 bedroom Townhouse in New** Germany

This stunning two spacious bedrooms unit with two bathrooms. The living area has a large window that allows plenty of natural light to flood in. The open floor plan seamlessly between the living area and kitchen, creates an ideal space for entertaining family and friends.