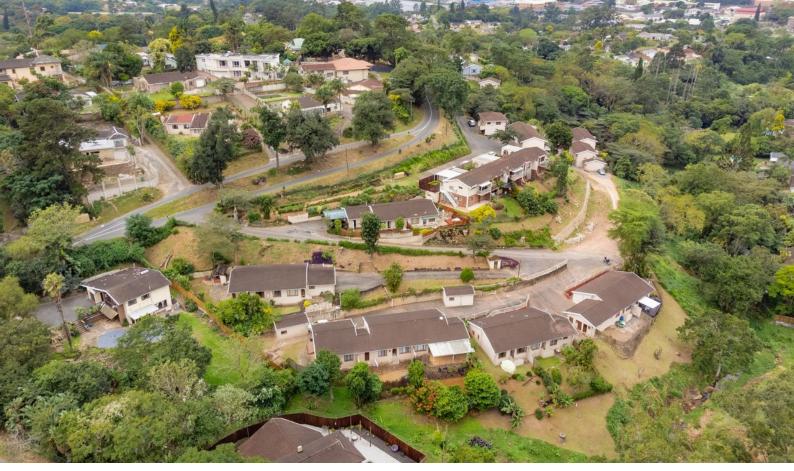

## Safe, Secure And Well Priced

Welcome to this beautiful duplex positioned in New Germany. This is a well-priced (111m2) semi-detached garden duplex, nestled in a tranquil complex with abundance of bird life. Featuring spacious lounge and dining room with air-conditioning and ceiling fan leading out to an enclosed pet friendly private garden/patio (with permission). The fitted granite kitchen features (extractor, UCO + HOB + nook). The two bedrooms features laminate flooring, built in cupboards. The family bathroom boasts of bathtub with a shower overhead. Additional bonus of a garage and secure with burglar bars and