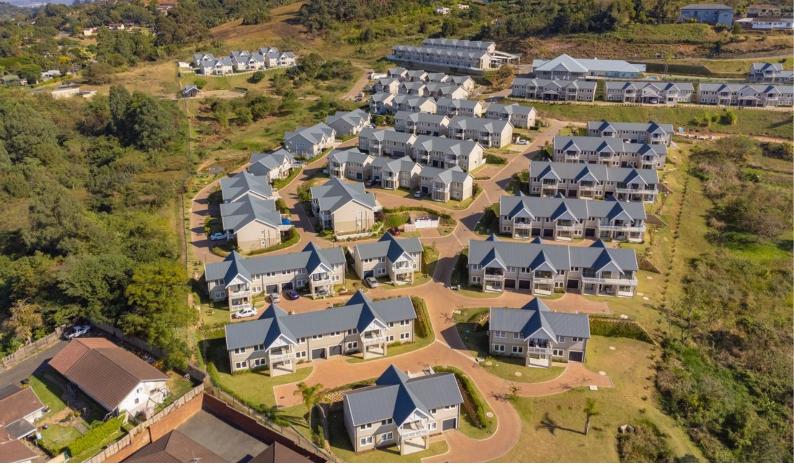

## Retire in style in Padfield Park

Find this quiet, exotic home in a place for over 50's in highly sought after Greenhaven Estate, conveniently nestled between Padfield Park and Kloof.

This retirement home boasts of a clubhouse with many social activities and a swimming pool, bowling green, library, medical clinic and a gym. This tiled flooring 117m2 unit perfectly placed on an upper level with no stairs to climb offering wheelchair accessibility and lots of parking, include a garage. The open plan living area leads out through a sliding door onto a spacious enclosed private patio which gives you scenic