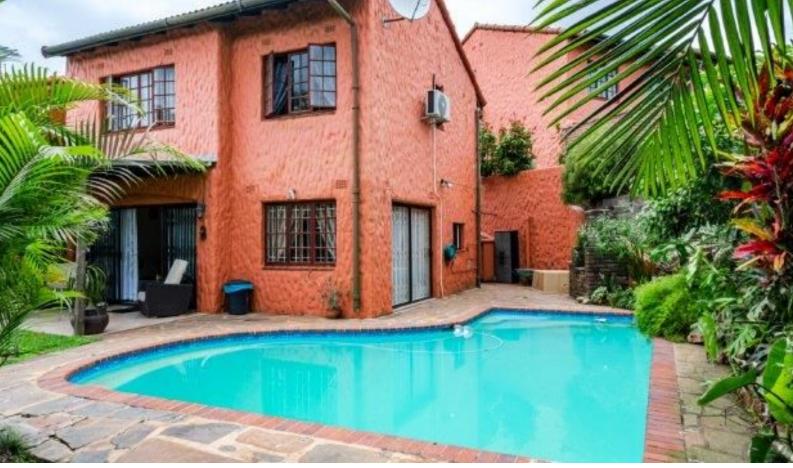

## R1,600,000

**Monthly Bond Repayments** R16,515.01 Calculated over 20 years at 11% with no deposit

3

罗 2.5

1

**Floor Size** 168m<sup>2</sup> **Property Title** Sectional Title **Rates** R1,200.00 Levies R800.00 Security Yes **Furnished** Yes Pool Yes **Pets Allowed** No

## **Upmarket Duplex**

This is a beautiful well maintained duplex. Spacious(168sqm) 2 small pets allowed. Level garden with it's own pool in a small complex. Bright and open plan tiled living/dining/kitchen area. Guest toilet downstairs, study and LUG.