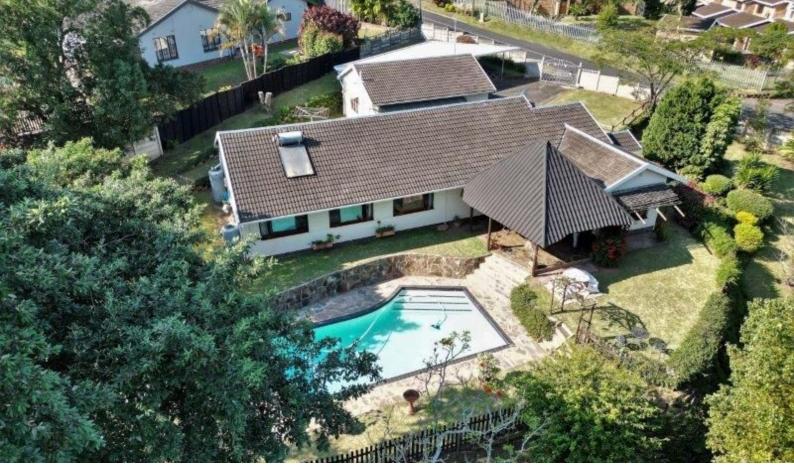

## A WARM, WELL LOOKED AFTER FAMILY HOME IN POPULAR PADFIELD PARK.

Set in a quiet dead-end road (Eleanor Crescent). A spacious corner property on a beautiful, manicured garden. A family home for 26 years, sellers now downsizing for retirement. Boasting 4 bedrooms (BIC) + ceiling fans in 3 of the rooms. 2 bathrooms (1 x full main ensuite) off the master bedroom. Solid oak, granite fitted kitchen (UCO & HOB) + breakfast nook. Large airconditioned lounge with sperate dining room. A 2nd lounge / entertainment area leads to a thatched Lapa, patio which overlooks a sparking swimming pool. Between the kitchen and garage sits a huge, enclosed veranda / laundry area (Also great for storage). Even more space with a staff QTRS / teen pad that