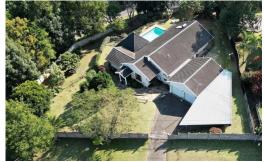

## A WARM, WELL LOOKED AFTER FAMILY HOME IN POPULAR PADFIELD PARK.

Set in a quiet dead-end road (Eleanor Crescent). A spacious corner property on a beautiful, manicured garden. A family home for 26 years, sellers now downsizing for retirement. Boasting 4 bedrooms (BIC) + ceiling fans in 3 of the rooms. 2 bathrooms (1 x full main ensuite) off the master bedroom. Solid oak, granite fitted kitchen (UCO & HOB) + breakfast nook. Large airconditioned lounge with sperate dining room. A 2nd lounge / entertainment area leads to a thatched Lapa, patio which overlooks a sparking swimming pool. Between the kitchen and garage sits a huge, enclosed veranda / laundry area (Also great for storage). Even more space with a staff QTRS / teen pad that