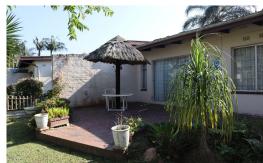

The kitchen features a built-in oven, hob and extractor fan and an enclosed courtyard for laundry or extra storage.

A paved patio off the lounge and a lovely corner garden are ideal for relaxing and unwinding.