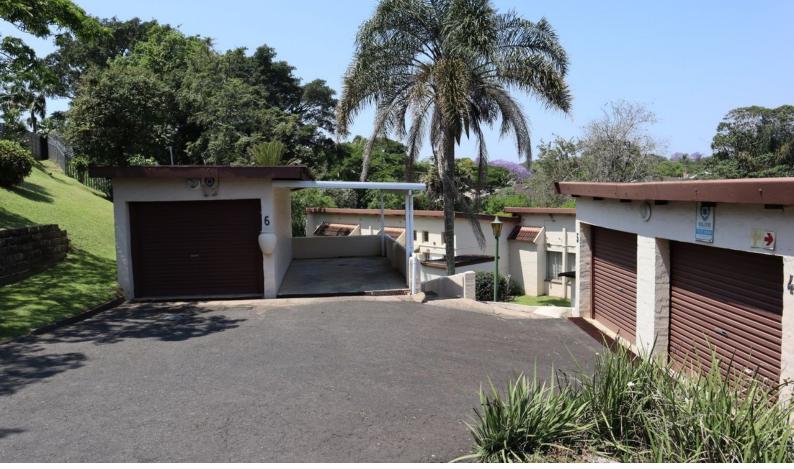

## Private and Secure Townhouse in Padfield Park

This spacious 144m2 secure garden simplex at Padfield Gardens offers the perfect blend of indoor and outdoor living within a secure complex.

3 bedrooms with built-in cupboards, two bathrooms with an en-suite, a large open plan lounge, dining room and kitchen with high beam ceilings.