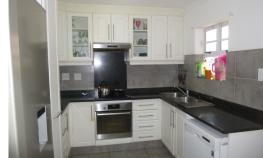

The fully fitted granite countertop kitchen has ample cupboard space including a gas hob and an electric oven and is plumbed for a dishwasher or washing machine.