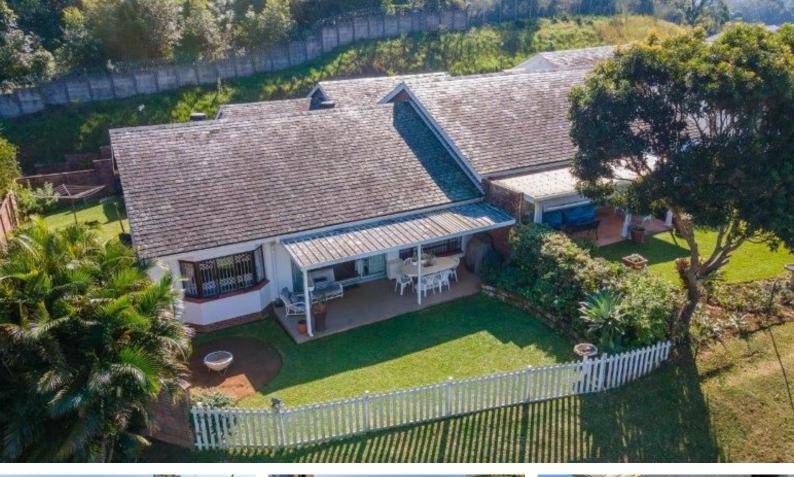

## SPACIOUS 3 BED TOWN HOUSE IN UPMARKET COMPLEX. BEAREMOUNT PARK, PADFIELD

houses run under the Bearemount Park homeowners' association scheme. Which means you not only own the dwelling but the land your unit sits on as well (In this case a 456 SQM corner plot). Nice & private boasting 3 large bedrooms (All with BIC). 2 bathrooms (Includes a master En-suite). Decent kitchen, open courtyard, separate laundry (potential teenpad) + staff loo. Open plan lounge, dining & sun lounge which opens to a long-covered patio, private pet friendly garden (Larger breed dogs may be permitted with consent) & best of all, the famous Bearemount Park views of the neighbourhood below!