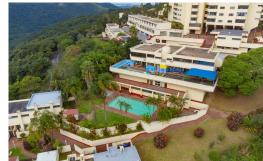

## R980,000

**Monthly Bond Repayments** R10,115.45 Calculated over 20 years at 11% with no deposit

3

2

| Floor Size     | 91m <sup>2</sup> |
|----------------|------------------|
| Property Title | Sectional Title  |
| Rates          | R1,677.00        |
| Levies         | R2,242.00        |
| Security       | Yes              |
| Furnished      | Yes              |
| Pool           | Yes              |
| Pets Allowed   | No               |