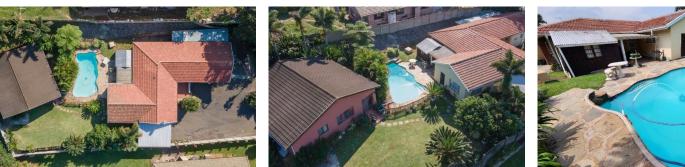

## CALLING PROPERTY INVESTORS & LARGE EXTENDED FAMILIES (3 UNITS ON 1 PROPERTY! )

Set on the border of Pinelands & Caversham Glen. Consisting of a 3bed house + 2-bed free standing granny flat + a 1-bed granny flat. Parking for 8 cars. THE MAIN HOUSE - Offers 3 beds. Family bath + SEP loo. Lounge.

Kitchen. Covered patio. Swimming pool. Garage & DBL carport + a tandem carport. Auto access (Prepaid electricity). RENTAL POTENTIAL +- R8500 PM.

LARGE GRANNY FLAT - Is free standing. Offers 2 bedrooms. Full bathroom. Fitted melamine kitchen. Large lounge (Prepaid water & lights). RENTAL POTENTIAL +- R7000 PM.