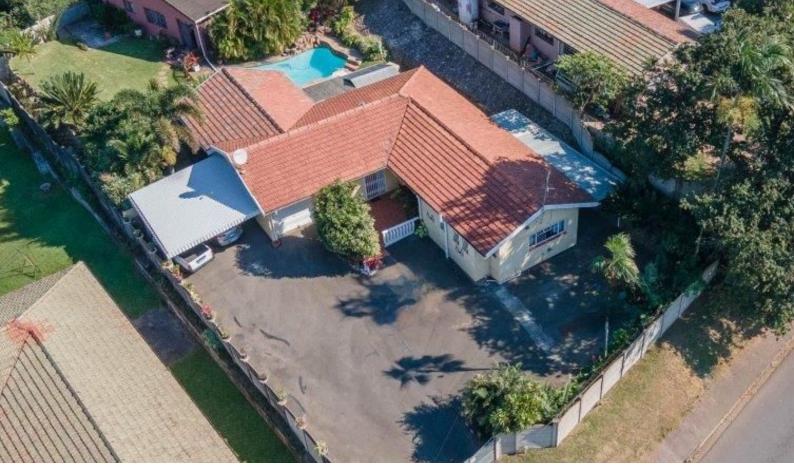

## CALLING PROPERTY INVESTORS & LARGE EXTENDED FAMILIES (3 UNITS ON 1 PROPERTY! )

Set on the border of Pinelands & Caversham Glen. Consisting of a 3bed house + 2-bed free standing granny flat + a 1-bed granny flat. Parking for 8 cars. THE MAIN HOUSE - Offers 3 beds. Family bath + SEP loo. Lounge.

Kitchen. Covered patio. Swimming pool. Garage & DBL carport + a tandem carport. Auto access (Prepaid electricity). RENTAL POTENTIAL +- R8500 PM.

LARGE GRANNY FLAT - Is free standing. Offers 2 bedrooms. Full bathroom. Fitted melamine kitchen. Large lounge (Prepaid water & lights). RENTAL POTENTIAL +- R7000 PM.