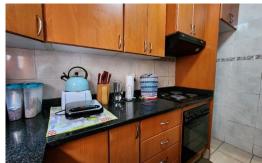

(BIC). Family bathroom. Granite fitted kitchen (UCO + HOB). Large lounge, combined dining room.

Covered patio. Communal garden & L U Garage.

LEVIES - Are just R1214 PM & include water.

RATES - R520.18 PM