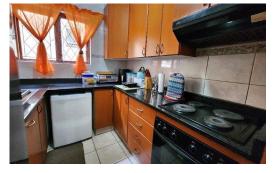

(BIC). Family bathroom. Granite fitted kitchen (UCO + HOB). Large lounge, combined dining room.

Covered patio. Communal garden & L U Garage.

LEVIES - Are just R1214 PM & include water.

RATES - R520.18 PM