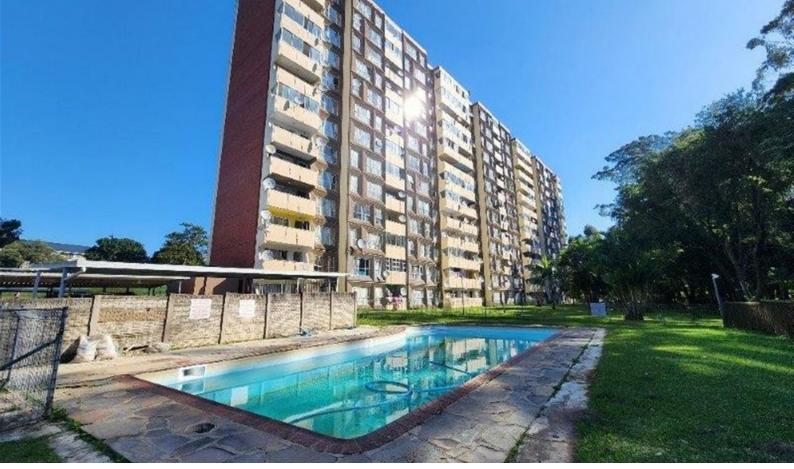

## Your Starter Home On a Budget

This low maintenance 11th floor unit with a balcony is responsibly priced. This big deal is fully tiled and offers spacious bedrooms, fitted kitchen, built-in cupboards, affordable levies which includes water and a communal pool.

## R700,000

**Monthly Bond Repayments** R7,225.32 Calculated over 20 years at 11% with no deposit

3

2

| Land Size      | 13,555m <sup>2</sup> |
|----------------|----------------------|
| Floor Size     | 104m²                |
| Property Title | Sectional Title      |
| Rates          | R630.00              |
| Levies         | R2,380.00            |
| Security       | Yes                  |
| Furnished      | Yes                  |
| Pool           | Yes                  |
| Pets Allowed   | No                   |