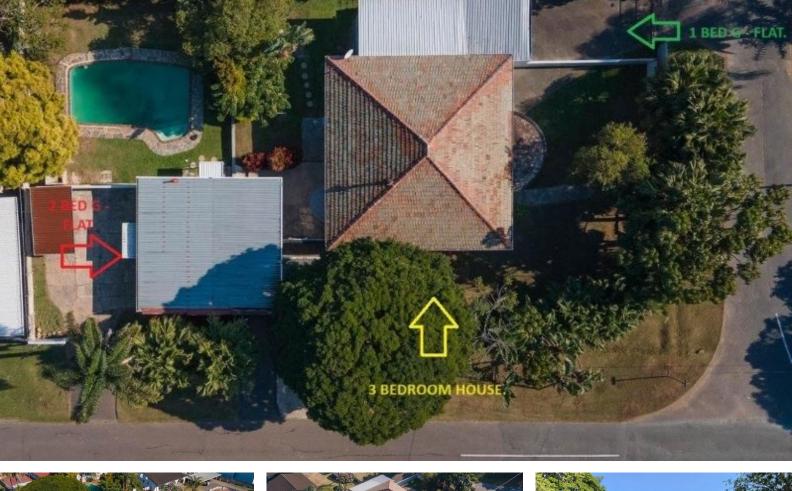

## GREAT INVESTMENT OPPORTUNITY - 3 RENTAL UNITS WITH AN ESTIMATED INCOME OF +- R20 000 PM!

Calling all investors & large extended families! Set on a level, corner plot in the middle of the Blood bank (Sarnia). This neighbourhood is super safe due to its 1 way in & 1 way out security boom gate. Also offering excellent free way access to the M13 & Westville. Which means easy access to Westville schools & Shops! The property is fully walled with electric fencing with each unit having its own private (Automated) access gate & garden space! THE MAIN HOUSE - Offers shinny bourne gleemed parquet floors throughout. Nice & spacious with 3 huge bedrooms