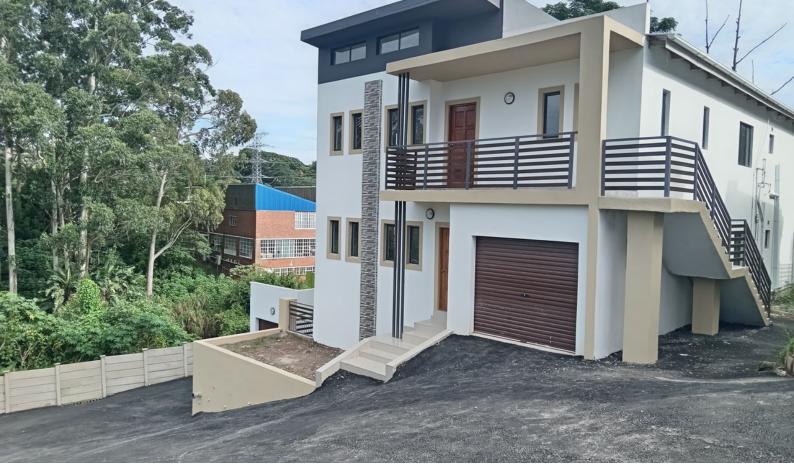

## 2 X Newly Built Maisonette Units (In A Small Gated Complex) (Total 5 Units Only)

Downstairs Unit- R 1 495 000 (No Transfer Duty)- 120 sqm + Garage

- · 3 bed, 2 bath (1 ensuite) plus single lock up garage
- Open plan lounge/ dining and kitchen
- Private spaces with patio/ balcony
- Own front entrance, with garden