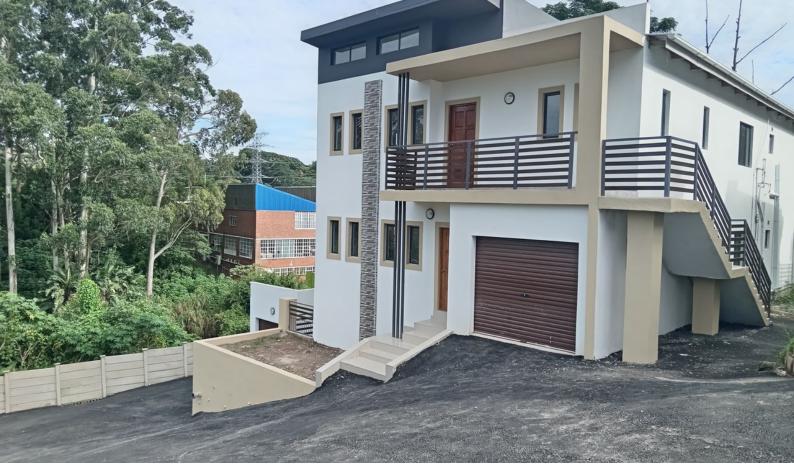

## R1,595,000

Monthly Bond Repayments R16,463.40 Calculated over 20 years at 11% with no deposit

3

1

| Floor Size   | 138m²     |
|--------------|-----------|
| Rates        | R1,100.00 |
| Security     | Yes       |
| Furnished    | Yes       |
| Pool         | Yes       |
| Pets Allowed | No        |

## 2 X Newly Built Maisonette Units (In A Small Gated Complex) (Total 5 Units Only)

Upstairs Unit- R 1 595 000 (No Transfer Duty)- 138 sqm + Garage

- · 3 bed, 2 bath (1 ensuite) plus single lock up garage
- Open plan lounge/ dining and kitchen
- With additional TV/ entertainment area
- Private spaces, with double patio/ balcony overlooking the complex and surrounding areas
- · Own dual private entrance
- TV lounge can be converted to 4th bedroom, with no additional costs to the buyer (All done by the developer)