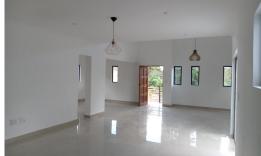

## 2 X Newly Built Maisonette Units (In A Small Gated Complex) (Total 5 Units Only)

Upstairs Unit- R 1 595 000 (No Transfer Duty)- 138 sqm + Garage

- · 3 bed, 2 bath (1 ensuite) plus single lock up garage
- Open plan lounge/ dining and kitchen
- With additional TV/ entertainment area
- Private spaces, with double patio/ balcony overlooking the complex and surrounding areas
- · Own dual private entrance
- TV lounge can be converted to 4th bedroom, with no additional costs to the buyer (All done by the developer)